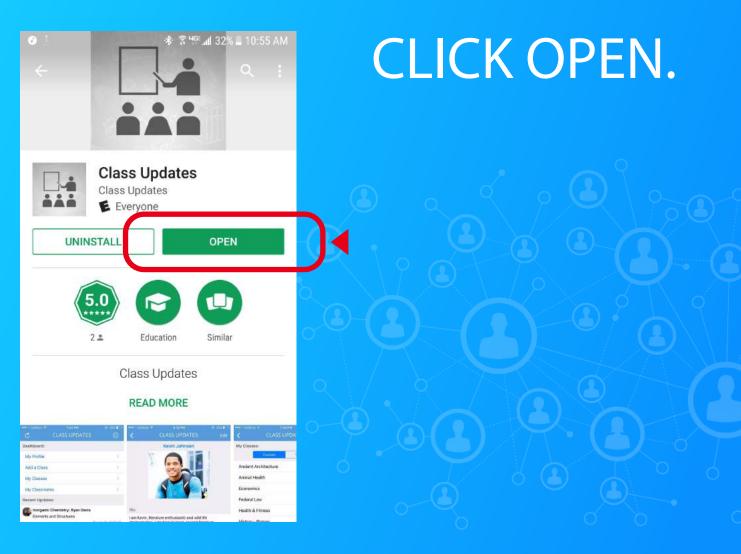

#### Click on Class Updates icon to install the application.

## CLICK INSTALL.

| CLASS UPD      | and the second | *** : : : : : : *<br>< | CLASSUPDATES  | Title | ···· ································· | CLASS UPDA |
|----------------|------------------------------------------------------------------------------------------------------------------|------------------------|---------------|-------|----------------------------------------|------------|
| Oashboard:     |                                                                                                                  |                        | Kevin Johnson |       | My Classes                             | -          |
| My Phillie     |                                                                                                                  |                        | 011           | T     |                                        | Correct 1  |
| Add a Class    |                                                                                                                  | 2                      | 10            |       | Ancient Arci                           | itecture   |
| My Classes     |                                                                                                                  |                        | JAN 1         |       | Animal Hoat                            | tři        |
| My Chassmattes |                                                                                                                  |                        | N C           |       | Economics                              |            |
| Recent Updates |                                                                                                                  |                        |               |       | Federal Law                            |            |