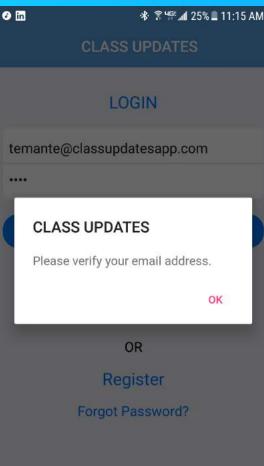

#### Verify your email address by checking your inbox.

|     | 🔄 E-mail 🕼 Compose 🛯 🚨 Addr           |
|-----|---------------------------------------|
| *   | Current Folder: INBOX                 |
|     | From -                                |
|     | info@classupdatesapp.com              |
|     | Linkoole Managellan                   |
|     |                                       |
| old | lers 🎤 Options 🏟                      |
|     | INBOX                                 |
|     |                                       |
|     | Subject -                             |
| 0   | Class Updates App - Verify Your Email |
| 0   | Dehorte continuit a new marcane       |

### Check your email for a confirmation from Info@classupdatesapp.com

| Subject:  | Class Updates App - Verify Your Email                       | 2                                                               |
|-----------|-------------------------------------------------------------|-----------------------------------------------------------------|
| From:     | info@classupdatesapp.com                                    |                                                                 |
| Date:     | Thu, July 27, 2017 9:12 am                                  |                                                                 |
| To:       | temante@classupdatesapp.com                                 |                                                                 |
| Priority: | Normal                                                      |                                                                 |
| Options:  | View Full Header   View Printable Version   Download this a | is a file   Add to Address Book   View Message Details   View a |
| Hi,       |                                                             |                                                                 |
| Please d  | lick here to verify your email adoress.                     |                                                                 |
|           |                                                             |                                                                 |
| Move to:  |                                                             |                                                                 |
|           |                                                             |                                                                 |
|           |                                                             |                                                                 |
|           |                                                             |                                                                 |
|           |                                                             |                                                                 |
|           | aur auficiteur, bogy arbitmailio eur (BCI Aganind, de 1078m |                                                                 |

Open email and look in the body for a message that says "Please click here to verify your email address."

Make sure to open and click on the verify link in the email and once completed you will be taken to a confirmation page that you have successfully verified your Class Updates account and are ready to use the application.