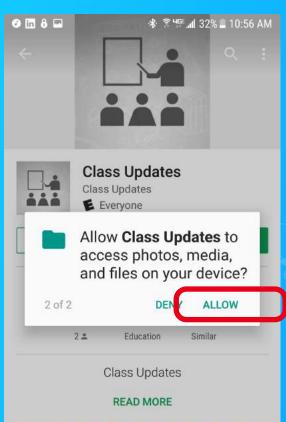

A message will appear asking you to Allow/Deny Class Updates to access your photos, media, and files. CLICK ALLOW.

Open the app to the login page and register with your email address using the register button above Forgot Password or register via Facebook.