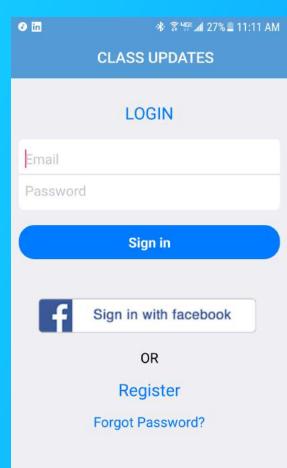

Return to the Class Updates Login screen and login using your email address and unique password or sign in with Facebook.