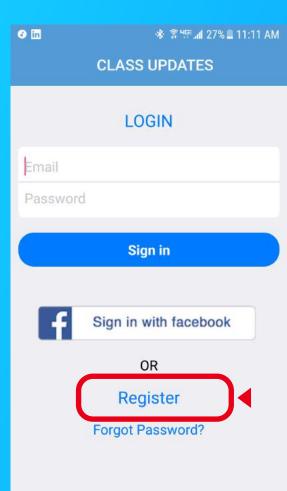

A message will appear asking you to Allow/Deny Class Updates to access your photos, media, and files. CLICK ALLOW.

Open the app to the login page and register with your email address using the register button above Forgot Password or register via Facebook.

#### REGISTRATION

temante@classupdatesapp.com

| ••••  |        |     |     |          |                  |     |          |                     |
|-------|--------|-----|-----|----------|------------------|-----|----------|---------------------|
| ••••• |        |     |     |          |                  |     |          |                     |
|       |        |     |     |          |                  |     |          | 2                   |
|       |        |     | Sig | yn up    |                  |     |          |                     |
|       |        | ×.  |     |          |                  | _   | _        | J                   |
| 1     |        | 5 4 |     | 0        | 4                | 8   | 9        | 0                   |
| q v   | v e    | e I | r t | y        | u                | i   | 0        | р                   |
| a     | @<br>S | ď   | f   | g        | h <sup>®</sup>   | j k | ()<br>() | )                   |
| 仑     | z      | x   | c   | v        | b <sup>i</sup> I | n m | 1        | $\overline{\times}$ |
| !@#   | ලි)    | ,   | E   | English( | US)              |     | D        | one                 |

Type in your email and enter your password twice. Once done click on the words Sign Up to get started!