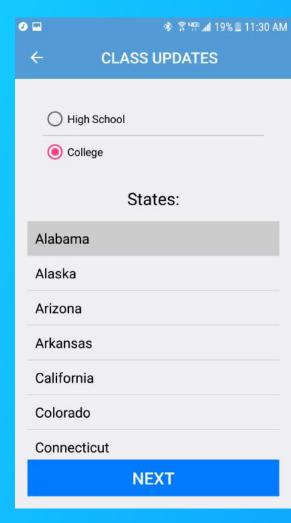

|                                                                 |
|           | aur auficiteur, bogy arbitmailio eur (BCI Aganind, de 1078m |                                                                 |

Open email and look in the body for a message that says "Please click here to verify your email address."



Make sure to open and click on the verify link in the email and once completed you will be taken to a confirmation page that you have successfully verified your Class Updates account and are ready to use the application.



Return to the Class Updates Login screen and login using your email address and unique password or sign in with Facebook.





## l am

TEACHER

When Class Updates opens select I am "Student" if you are a student and a Teacher if you are a teacher.



#### Select "High School" or "College" depending on education level.



## Select the state where you school is located



#### 17

| 🕑 🛅 🖬 🔹 🕸 🕸 🕸 🖓 🕼 🖓 🗐 🖬 |                             |
|-------------------------|-----------------------------|
| ← CLASS UPDATES         | ← CLASS UPDATES             |
| Add<br>Photo            | ••••••                      |
| Email *:                | Email *:                    |
|                         | temante@classupdatesapp.com |
| Firstname *:            | Firstname *:                |
|                         |                             |
| Lastname *:             | Lastname *:                 |
|                         |                             |
| City:                   | City:                       |

In the Profile section, upl