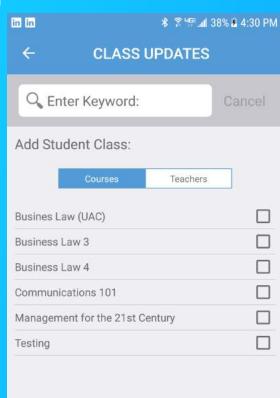

# Select the class(es) you want to add.

| in in 🖻            |                    | \$ ? <b>'F.</b> | 38% 🛓 4:31 PM |
|--------------------|--------------------|-----------------|---------------|
| ÷                  | CLASS              | UPDATES         |               |
| Q, Ent             | er Keyword:        |                 | Cancel        |
| Add Student Class: |                    |                 |               |
|                    | Courses            | Teachers        |               |
| Busines La         | w (UAC)            |                 |               |
| Business L         | aw 3               |                 |               |
| Business Law 4     |                    |                 |               |
| Communic           | ations 101         |                 |               |
| Manageme           | ent for the 21st ( | Century         |               |
| Testing            |                    |                 |               |
|                    |                    |                 |               |

Check the box(es) to the right of the Classes list for the class you want to add.

Subscribe

Subscribe to the classes selected by clicking on the blue "Subscribe" button at the bottom of the page.

Subscribe