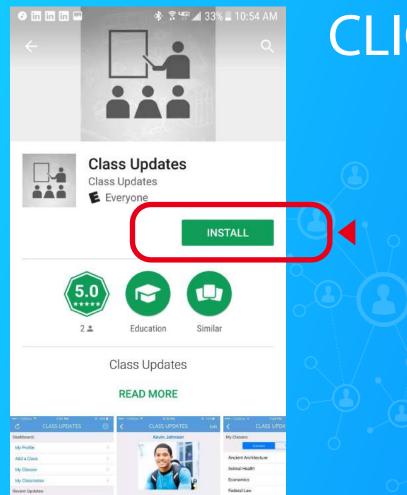

#### Click on Class Updates icon to install the application.

## CLICK INSTALL.

| CLASS UPD      | and the second | *** : : : : : : *<br>< | CLASSUPDATES  | Title | ···· ································· | CLASS UPDA |
|----------------|------------------------------------------------------------------------------------------------------------------|------------------------|---------------|-------|----------------------------------------|------------|
| Oashboard:     |                                                                                                                  |                        | Kevin Johnson |       | My Classes                             | -          |
| My Phillie     |                                                                                                                  |                        | 011           | T     |                                        | Correct 1  |
| Add a Class    |                                                                                                                  | 2                      | 10            |       | Ancient Arci                           | itecture   |
| My Classes     |                                                                                                                  |                        | JAN 1         |       | Animal Hoat                            | tři        |
| My Chassmattes |                                                                                                                  |                        | N C           |       | Economics                              |            |
| Recent Updates |                                                                                                                  |                        |               |       | Federal Law                            |            |