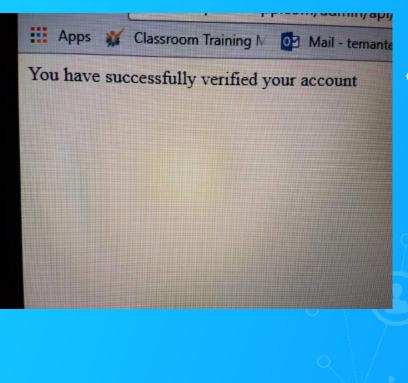

Open email and look in the body for a message that says "Please click here to verify your email address."

Make sure to open and click on the verify link in the email and once completed you will be taken to a confirmation page that you have successfully verified your Class Updates account and are ready to use the application.