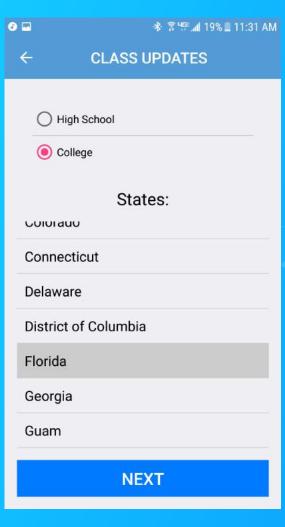

|
|           | aur auficiteur, bogy arbitmailio eur (BCI Aganind, de 1078m |                                                                 |

Open email and look in the body for a message that says "Please click here to verify your email address."



Make sure to open and click on the verify link in the email and once completed you will be taken to a confirmation page that you have successfully verified your Class Updates account and are ready to use the application.



Return to the Class Updates Login screen and login using your email address and unique password or sign in with Facebook.





## l am

TEACHER

When Class Updates opens select I am "Student" if you are a student and a Teacher if you are a teacher.



#### Select "High School" or "College" depending on education level.



## Select the state where you school is located



#### 17

| 🕑 🛅 🖬 🔹 🕸 🕸 🕸 🖓 🕼 🖓 🗐 🖬 |                             |
|-------------------------|-----------------------------|
| ← CLASS UPDATES         | ← CLASS UPDATES             |
| Add<br>Photo            | ••••••                      |
| Email *:                | Email *:                    |
|                         | temante@classupdatesapp.com |
| Firstname *:            | Firstname *:                |
|                         |                             |
| Lastname *:             | Lastname *:                 |
|                         |                             |
| City:                   | City:                       |

In the Profile section, upload a photo (can upload more than one).

| • • • • •        | 🕸 🛜 🖽 📶 29