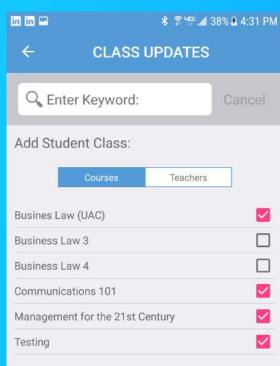

# Select the class(es) you want to add.

| in in 🖻            |                    | \$ ? <b>'F.</b> | 38% 🛓 4:31 PM |
|--------------------|--------------------|-----------------|---------------|
| ÷                  | CLASS              | UPDATES         |               |
| Q, Ent             | er Keyword:        |                 | Cancel        |
| Add Student Class: |                    |                 |               |
|                    | Courses            | Teachers        |               |
| Busines La         | w (UAC)            |                 |               |
| Business L         | aw 3               |                 |               |
| Business Law 4     |                    |                 |               |
| Communic           | ations 101         |                 |               |
| Manageme           | ent for the 21st ( | Century         |               |
| Testing            |                    |                 |               |
|                    |                    |                 |               |

Check the box(es) to the right of the Classes list for the class you want to add.

Subscribe

Subscribe to the classes selected by clicking on the blue "Subscribe" button at the bottom of the page.

Subscribe