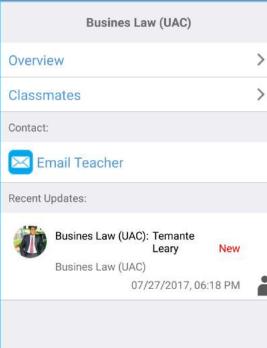

Under "My Classes" with "Courses" selected, click on any class that you are enrolled in to see an **Overview of your course** and/or a list of your **Classmates who are also** enrolled in the course.

| 🖻 🔤 in     | ≵ ৾ <sup>জু মু</sup> লে <b>nl</b> 78% <b>এ</b> 6:42 PM |         |   |  |
|------------|--------------------------------------------------------|---------|---|--|
| ÷          | CLASS UPDATES                                          | 5       |   |  |
|            | Busines Law (UAC)                                      |         |   |  |
| Overviev   | v                                                      |         | > |  |
| Classma    | ites                                                   |         | > |  |
| Contact:   |                                                        |         |   |  |
| Ema        | ail Teacher                                            |         |   |  |
| Recent Upo | dates:                                                 |         |   |  |
| •          | Busines Law (UAC): Temante<br>Leary                    | New     |   |  |
| E          | Busines Law (UAC)                                      |         |   |  |
|            | 07/27/2017,0                                           | 6:18 PM | Ă |  |

Once you select a course, click "Overview" to see class details.

| 🖻 🖬 🖬         | <b>ৠ</b> জ্বিদ | ≝.all 78% 🖻 6:42 PM |
|---------------|----------------|---------------------|
| ÷             | CLASS UPDAT    | ES                  |
| Class Over    | view:          |                     |
| Class:        | Bus            | ines Law (UAC)      |
| Start Date:   |                | 05/09/2017          |
| End Date:     |                | 08/15/2017          |
| Building:     |                | Main                |
| Room #:       |                | 5                   |
| Meeting Tin   | ne:            |                     |
| Wed: 07:00 Pl | M to 10:00 PM  |                     |

07/27/2017, 06:18 PM

\* <sup>™</sup> 1 70% <sup>™</sup> 7:27 PM

>

Click on "Email Teacher" if you need to email your teacher.